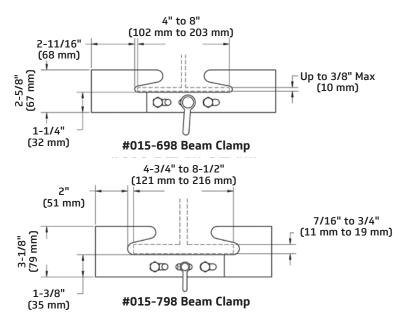

## Dimensions

## **Order Information**

| Number                                                                                                                                                     | Description                                    | RWL      | Weight   |
|------------------------------------------------------------------------------------------------------------------------------------------------------------|------------------------------------------------|----------|----------|
| 015-698                                                                                                                                                    | 3/8" (10 mm) Throat, will grip flanges from 4" | 350 lb   | 2 lb     |
|                                                                                                                                                            | to 8" (102 mm to 203 mm)                       | (159 kg) | (0.9 kg) |
| 015-798                                                                                                                                                    | 3/4" (19 mm) Throat, will grip flanges from    | 350 lb   | 2 lb     |
|                                                                                                                                                            | 4-3/4" to 8-1/2" (121 mm to 216 mm)            | (159 kg) | (0.9 kg) |
| RWL: RWL is maximum load that can be applied to the beam clamp which is in "like new" condition and has been properly installed, maintained, and operated. |                                                |          |          |